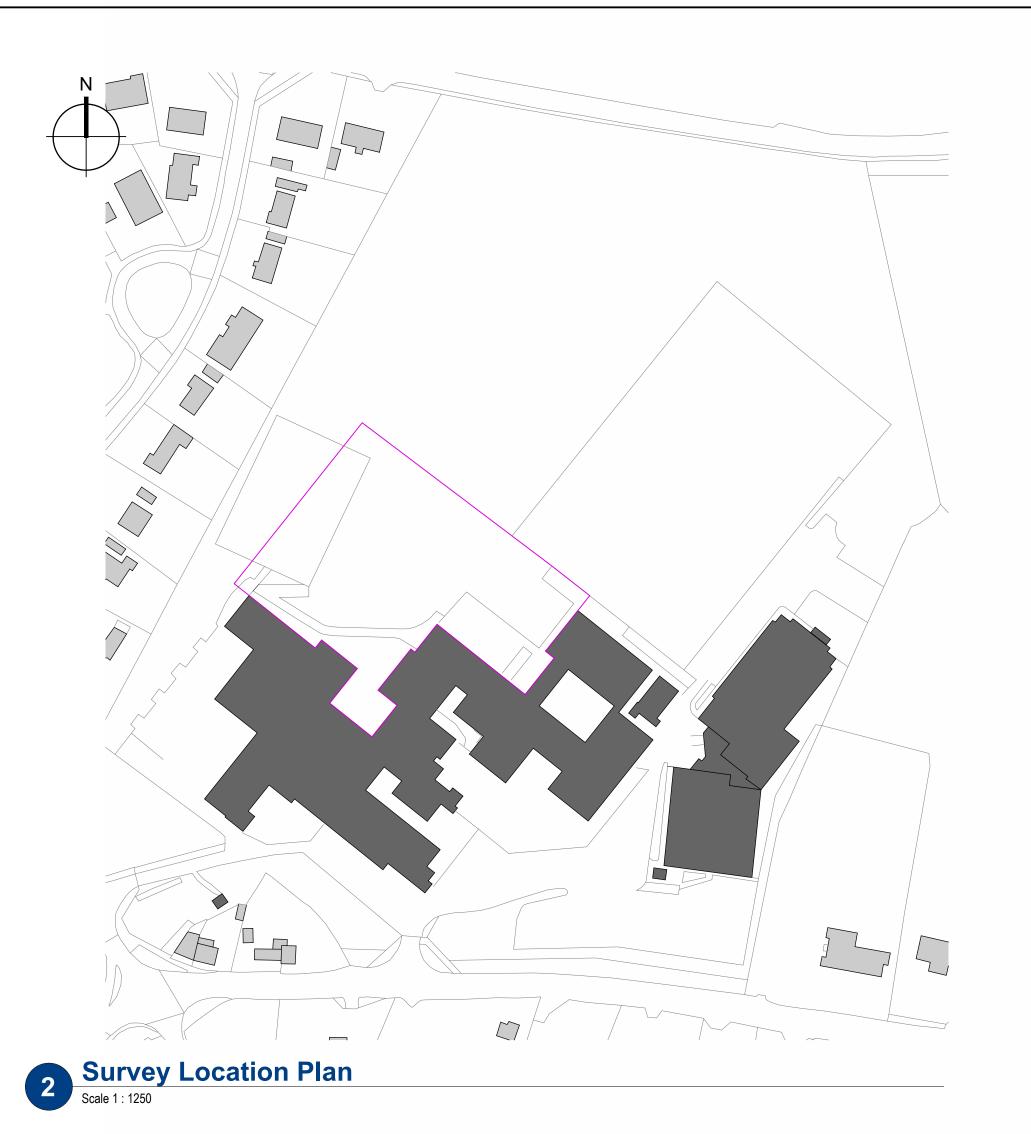

el Name Area m<sup>2</sup> Grd Floor 290 1st Floor 290 Total 580

## Notes

- This drawing is subject to Copyright all rights reserved.
   All existing dimensions should be checked on site before commencement of the work, any discrepancies to be reported to E3 Cube Ltd.
   Dimensions should not be scaled from drawing.
   Figured dimensions are to be used in all case.





## Notes

- This drawing is subject to Copyright all rights reserved.
   All existing dimensions should be checked on site before commencement of the work, any discrepancies to be reported to E3 Cube Ltd.
   Dimensions should not be scaled from drawing.
   Figured dimensions are to be used in all case.

## **Building Roof Heights**

Roof Height - 6.640m to match existing Parapet Height - 6.845m to match existing













- This drawing is subject to Copyright all rights reserved.
   All existing dimensions should be checked on site before commencement of the work, any discrepancies to be reported to E3 Cube Ltd.
   Dimensions should not be scaled from drawing.
   Figured dimensions are to be used in all case.

Proposed Topo Survey Boundary