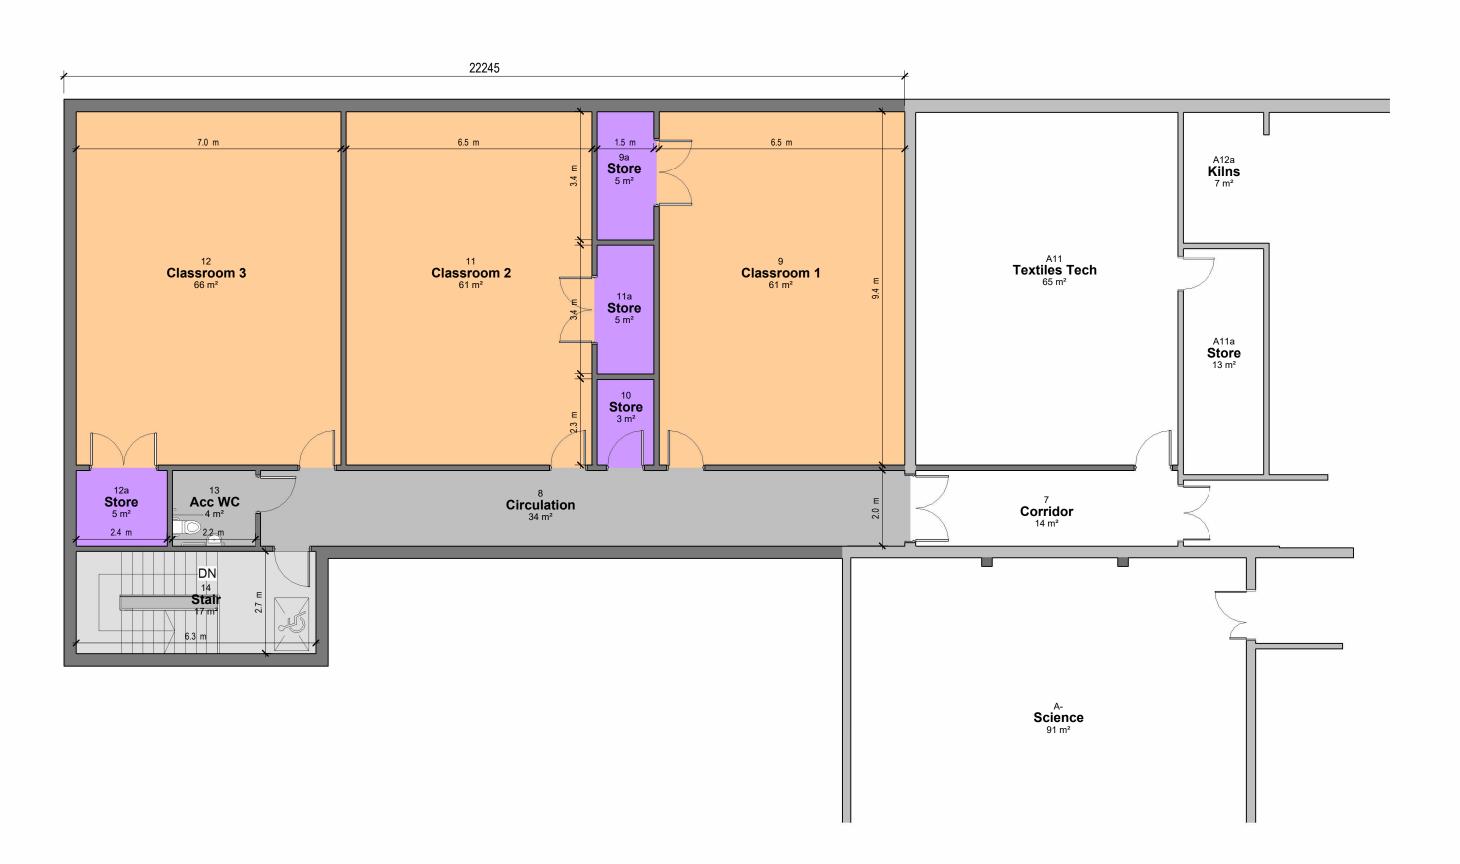

Level Name Area m<sup>2</sup> Grd Floor 290 1st Floor 290 Total 580

**GIFA** 

Notes

- This drawing is subject to Copyright all rights reserved.
   All existing dimensions should be checked on site before commencement of the work, any discrepancies to be reported to E3 Cube Ltd.
   Dimensions should not be scaled from drawing.
   Figured dimensions are to be used in all case.



Print Date: 11/03/2022 17:11:12L:\00866R - Christleton Expansion\2. BIM\2.1 WIP\CHS-E3C-ZZ-ZZ-M3-B-0201-P02.01.rvt



Option 2 - Proposed Ground Floor Plan

Scale 1: 100





Print Date: 11/03/2022 17:11:18L:\00866R - Christleton Expansion\2. BIM\2.1 WIP\CHS-E3C-ZZ-ZZ-M3-B-0201-P02.01.rvt



Option 2 - Proposed 1st Flr Plan
Scale 1:100



## Level Name Area m<sup>2</sup> Grd Floor 290 1st Floor 290 Total 580

## Notes

- This drawing is subject to Copyright all rights reserved.
   All existing dimensions should be checked on site before commencement of the work, any discrepancies to be reported to E3 Cube Ltd.
   Dimensions should not be scaled from drawing.
   Figured dimensions are to be used in all case.





## Notes

- This drawing is subject to Copyright all rights reserved.
   All existing dimensions should be checked on site before commencement of the work, any discrepancies to be reported to E3 Cube Ltd.
   Dimensions should not be scaled from drawing.
   Figured dimensions are to be used in all case.

## **Building Roof Heights**

Roof Height - 6.640m to match exis