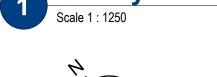

Level Name Area m<sup>2</sup> Grd Floor 290 1st Floor 290 Total 580

## Notes

- This drawing is subject to Copyright all rights reserved.
   All existing dimensions should be checked on site before commencement of the work, any discrepancies to be reported to E3 Cube Ltd.
   Dimensions should not be scaled from drawing.
   Figured dimensions are to be used in all case.





## Notes

- This drawing is subject to Copyright all rights reserved.
   All existing dimensions should be checked on site before commencement of the work, any discrepancies to be reported to E3 Cube Ltd.
   Dimensions should not be scaled from drawing.
   Figured dimensions are to be used in all case.

## **Building Roof Heights**

Roof Height - 6.640m to match existing Parapet Height - 6.845m to match existing













- This drawing is subject to Copyright all rights reserved.
   All existing dimensions should be checked on site before commencement of the work, any discrepancies to be reported to E3 Cube Ltd.
   Dimensions should not be scaled from drawing.
   Figured dimensions are to be used in all case.

Proposed Topo Survey Boundary