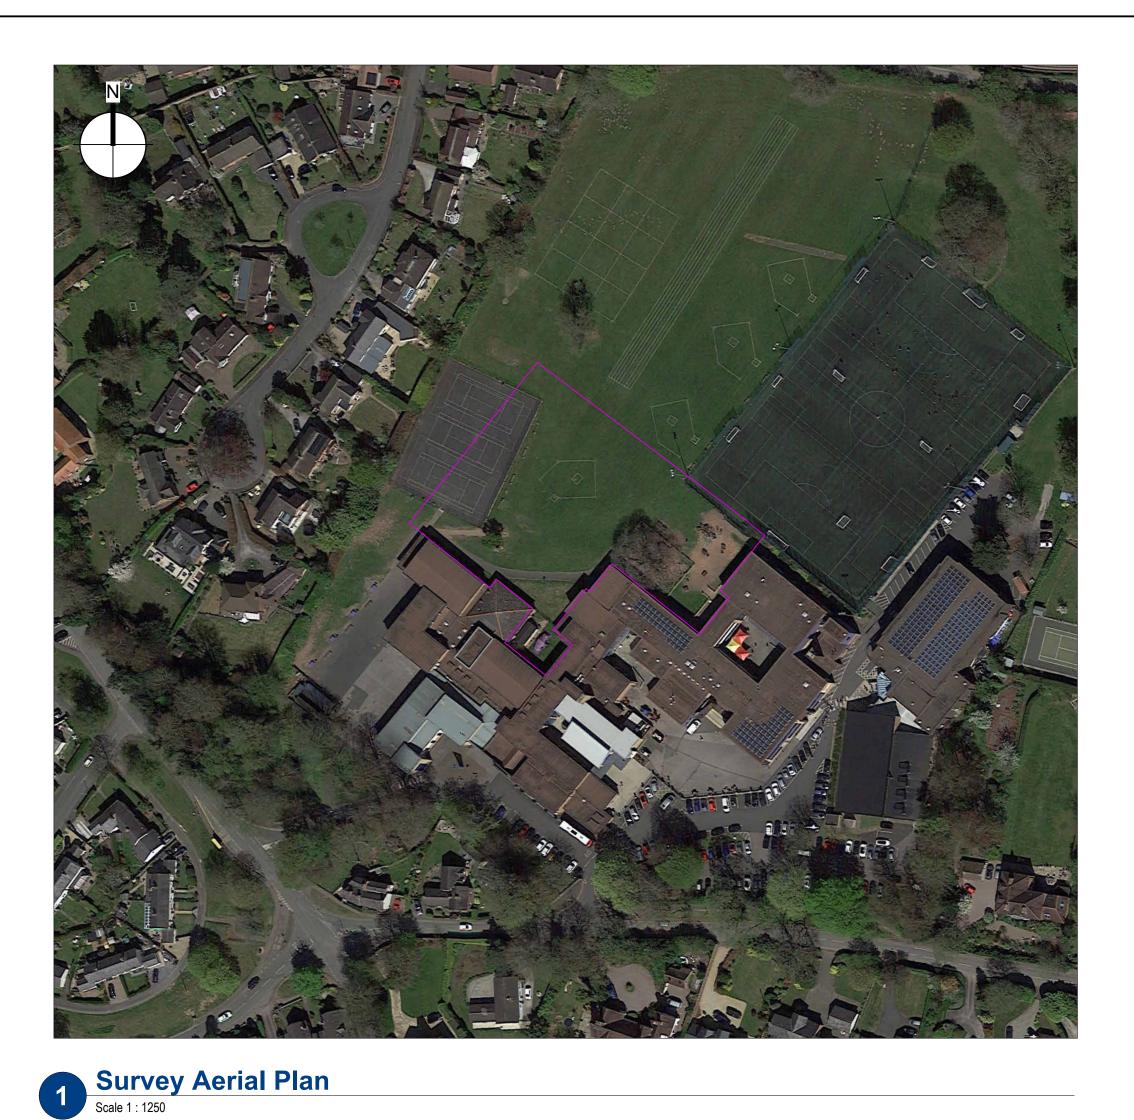

## Level Name Area m<sup>2</sup> Grd Floor 290 1st Floor 290 Total 580

## Notes

- This drawing is subject to Copyright all rights reserved.
   All existing dimensions should be checked on site before commencement of the work, any discrepancies to be reported to E3 Cube Ltd.
   Dimensions should not be scaled from drawing.
   Figured dimensions are to be used in all case.





## Notes

- This drawing is subject to Copyright all rights reserved.
   All existing dimensions should be checked on site before commencement of the work, any discrepancies to be reported to E3 Cube Ltd.
   Dimensions should not be scaled from drawing.
   Figured dimensions are to be used in all case.

## **Building Roof Heights**

Roof Height - 6.640m to match existing Parapet Height - 6.845m to match existing













- This drawing is subject to Copyright all rights reserved.
   All existing dimensions should be checked on site before commencement of the work, any discrepancies to be reported to E3 Cube Ltd.
   Dimensions should not be scaled from drawing.
   Figured dimensions are to be used in all case.

Proposed Topo Survey Boundary